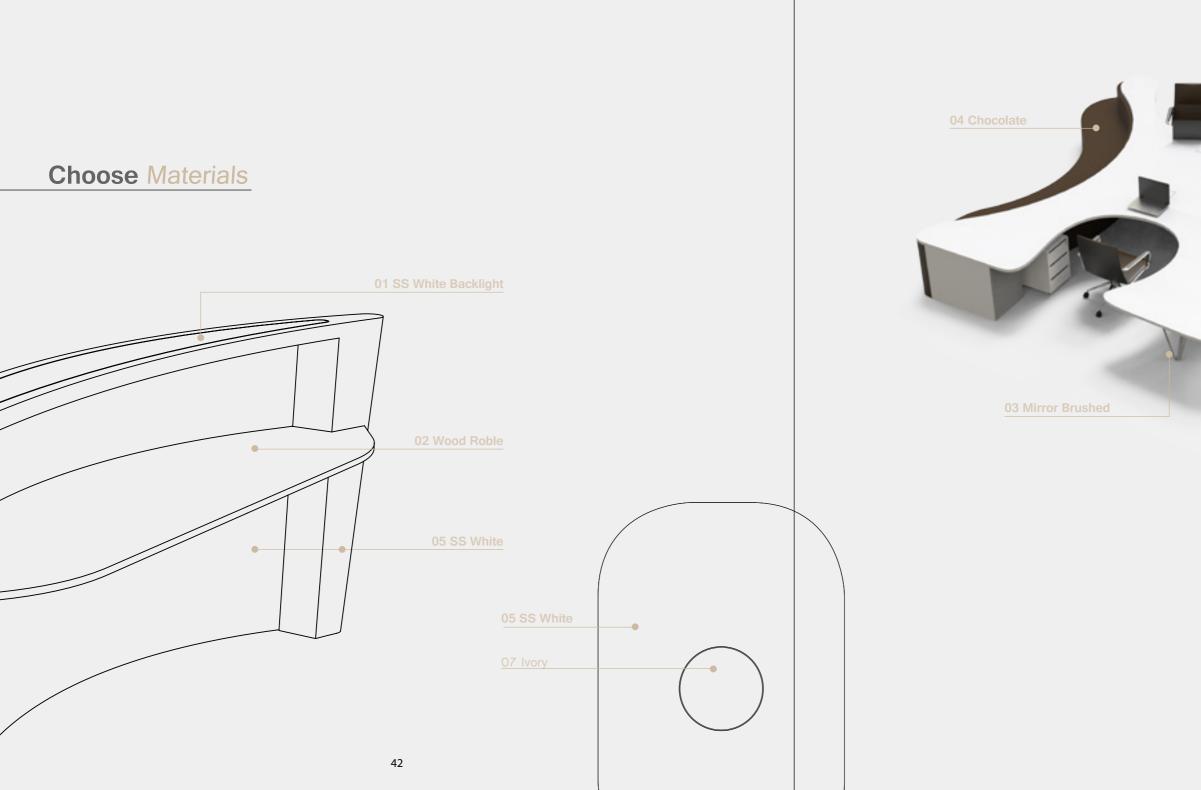

ch & dimension (Client)

2\_ Design & 3D Modeling (Kz Bespoke)



**3**\_ Choose materials (Client), Rendering & Constructions Plane (Kz Bespoke)



4\_ Manufacturing (Kz Bespoke)



## From sketch to reality

5\_ Installations (Client or Kz Bespoke)

































## **Choose** Materials









#### Venner

#### Leather



Club (001)



Statuario



Calacatta Gold

#### Lattice (Wood, Marble, Corian & Metal)





Origami



Acero Cepillado/Pulido





Oro Cepillado/Pulido





Metal

Negro Cepillado/Pulido

18



Zinc (024)



Bahia (002)



Negro (006)



Chocolate (011)



Emperador



Onyx



Marquina



Orobico



Interstellar





















Solid Surface projects



Project: Amparo Clinic Location: Barcelona Year: 2020











































#### Solid Surface Basic









#### Solid Surface Stone



Solid Surface Backlight





01 SS Stone White

02 SS Stone Grey

03 SS Stone Graphite

Backlight Translucence and reflective capacity





# Cleaning Easy everyday cleaning and care



01 SS White Backlight



### Solid Surface Properties

















Castellón (Spain)





Cantabria (Spain)



Around the world





export@kzbespoke.com +34 649 822 191

EFFORT. IMPROVEMENT. TRUST

www.KZBESPOKE.com