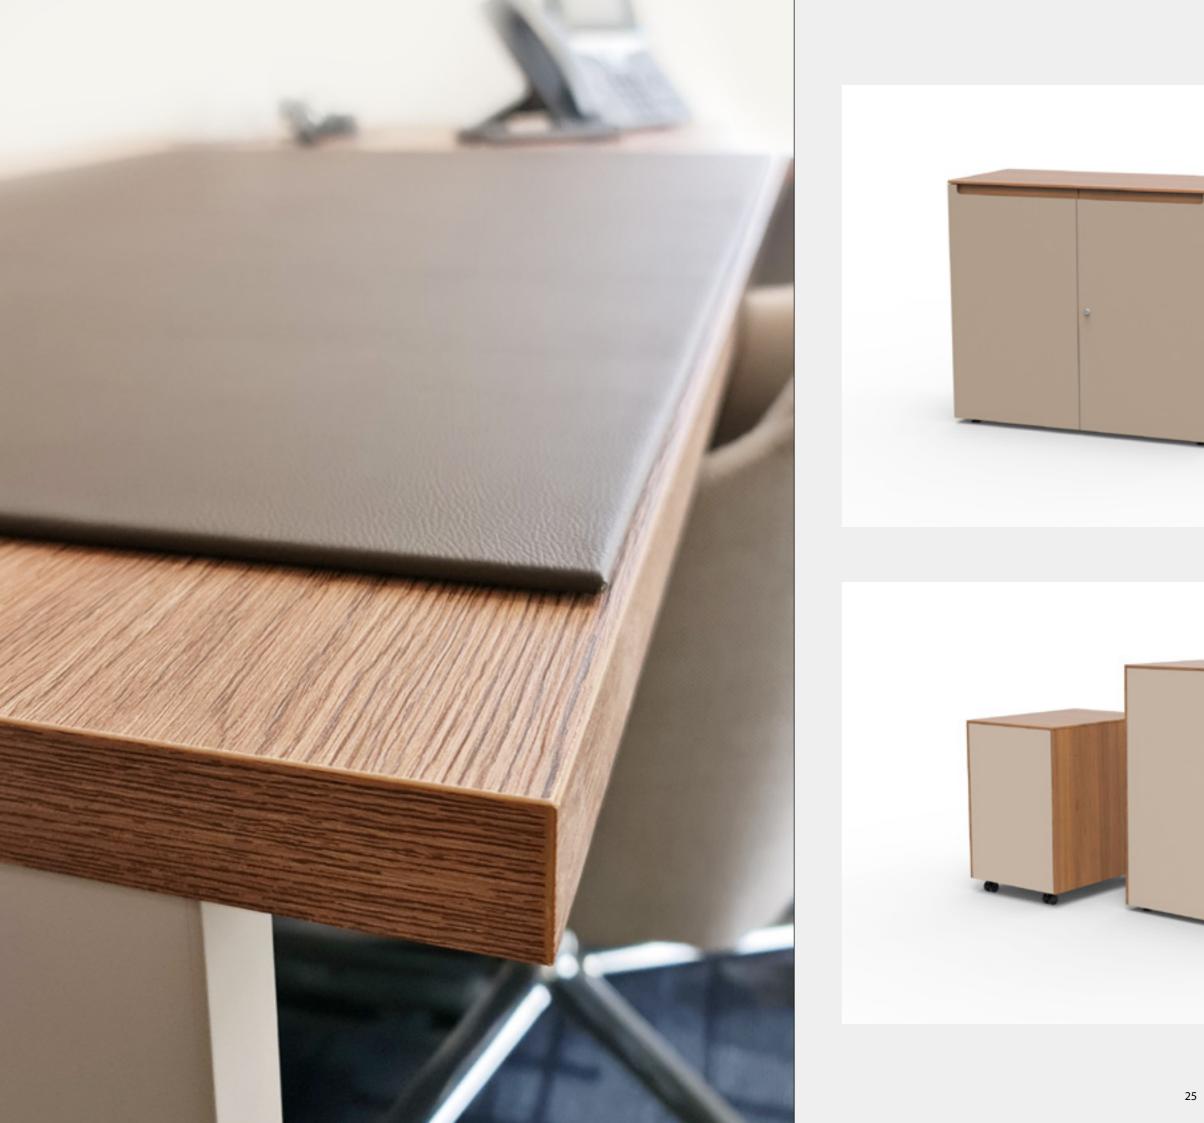

#### Venner

#### Leather

Club (001)

Statuario

Calacatta Gold

#### Lattice (Wood, Marble, Corian & Metal)

Origami

Acero Cepillado/Pulido

Oro Cepillado/Pulido

Metal

Negro Cepillado/Pulido

18

Zinc (024)