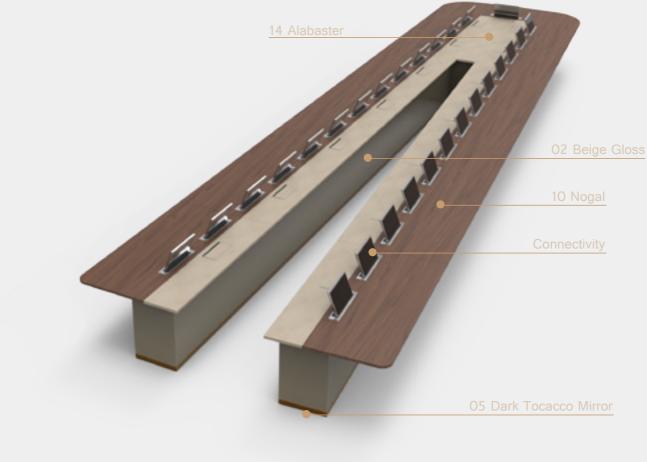

## **Choose** Materials

#### Venner

#### Leather

Club (001)

Statuario

Calacatta Gold

#### Lattice (Wood, Marble, Corian & Metal)

Origami

Acero Cepillado/Pulido

Oro Cepillado/Pulido

Metal

Negro Cepillado/Pulido

18

Zinc (024)

Bahia (002)

Negro (006)

Chocolate (011)

Emperador

Onyx

Marquina

Orobico

Interstellar