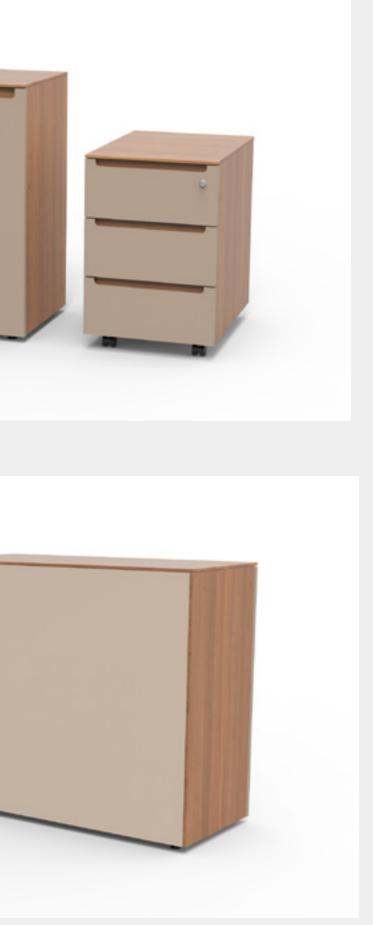

## **Choose** Materials

#### Venner

#### Leather

Club (001)

Statuario

Calacatta Gold

#### Lattice (Wood, Marble, Corian & Metal)

Origami

Acero Cepillado/Pulido

Oro Cepillado/Pulido

Metal

Negro Cepillado/Pulido

18

Zinc (024)

Bahia (002)

Negro (006)

Chocolate (011)

Emperador

Onyx

Marquina

Orobico

Interstellar