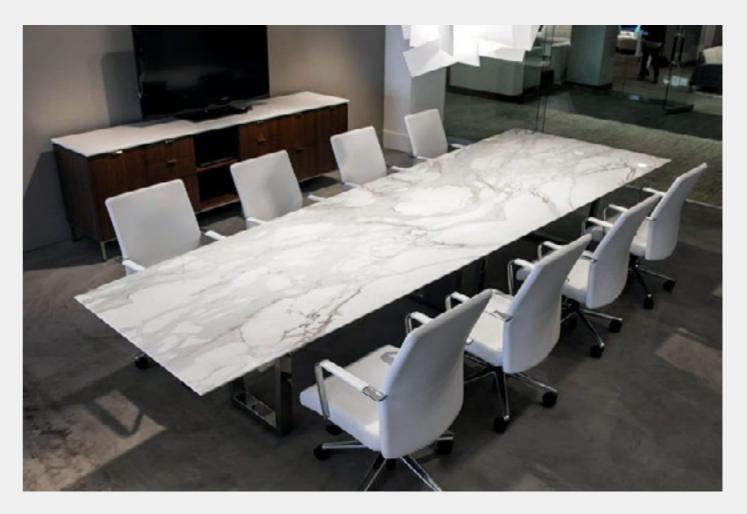

## **Choose** Materials

#### Venner

#### Leather

Club (001)

Statuario

Calacatta Gold

#### Lattice (Wood, Marble, Corian & Metal)

Origami

Acero Cepillado/Pulido

Oro Cepillado/Pulido

Metal

Negro Cepillado/Pulido

18

Zinc (024)

Bahia (002)

Negro (006)

Chocolate (011)

Emperador

Onyx

Marquina

Orobico

Interstellar