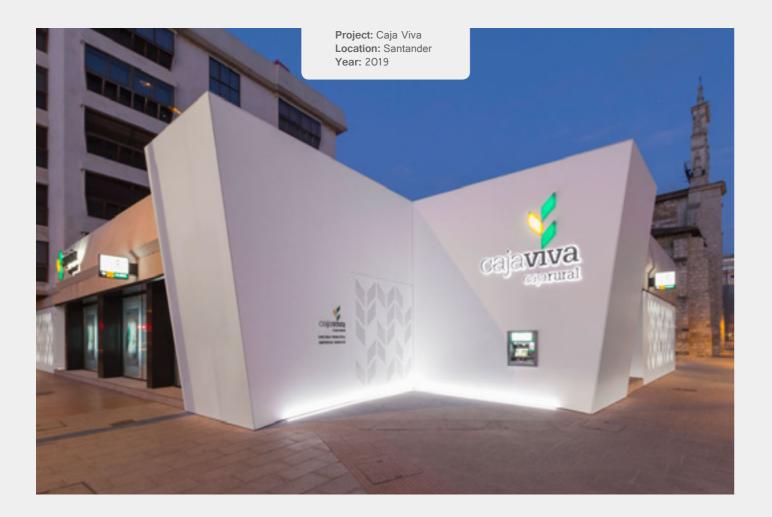

1\_ Sketch & dimension (Client)

2\_ Design & 3D Modeling (Kz Bespoke)



**3**\_ Choose materials (Client), Rendering & Constructions Plane (Kz Bespoke)



4\_ Manufacturing (Kz Bespoke)



## From sketch to reality

5\_ Installations (Client or Kz Bespoke)

































## **Choose** Materials









#### Venner

#### Leather



Club (001)



Statuario



Calacatta Gold

#### Lattice (Wood, Marble, Corian & Metal)





Origami



Acero Cepillado/Pulido





Oro Cepillado/Pulido





Metal

Negro Cepillado/Pulido

18



Zinc (024)



Bahia (002)



Negro (006)



Chocolate (011)



Emperador



Onyx



Marquina



Orobico



Interstellar





















Solid Surface projects



Project: Amparo Clinic Location: Barcelona Year: 2020











































#### Solid Surface Basic









#### Solid Surface Stone



Solid Surface Backlight





01 SS Stone White

02 SS Stone Grey

03 SS Stone Graphite

Backlight Translucence and reflective capacity





# Cleaning Easy everyday cleaning and care



01 SS White Backlight



### Solid Surface Properties

















Castellón (Spain)





Cantabria (Spain)



Around the world





export@kzbespoke.com +34 649 822 191

EFFORT. IMPROVEMENT. TRUST

www.KZBESPOKE.com