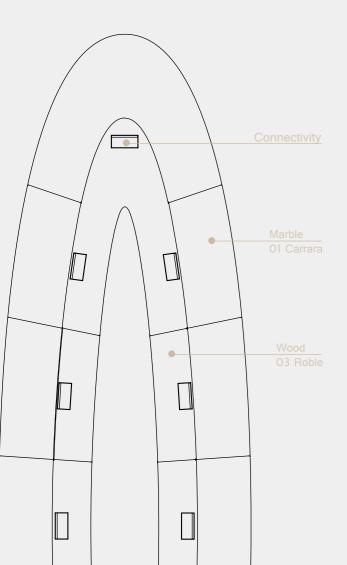

## **Choose** Materials

#### Venner

#### Lattice (Wood, Marble, Corian & Metal)

Origami

Acero Cepillado/Pulido

Oro Cepillado/Pulido

Metal

Negro Cepillado/Pulido

18

Zinc (024)