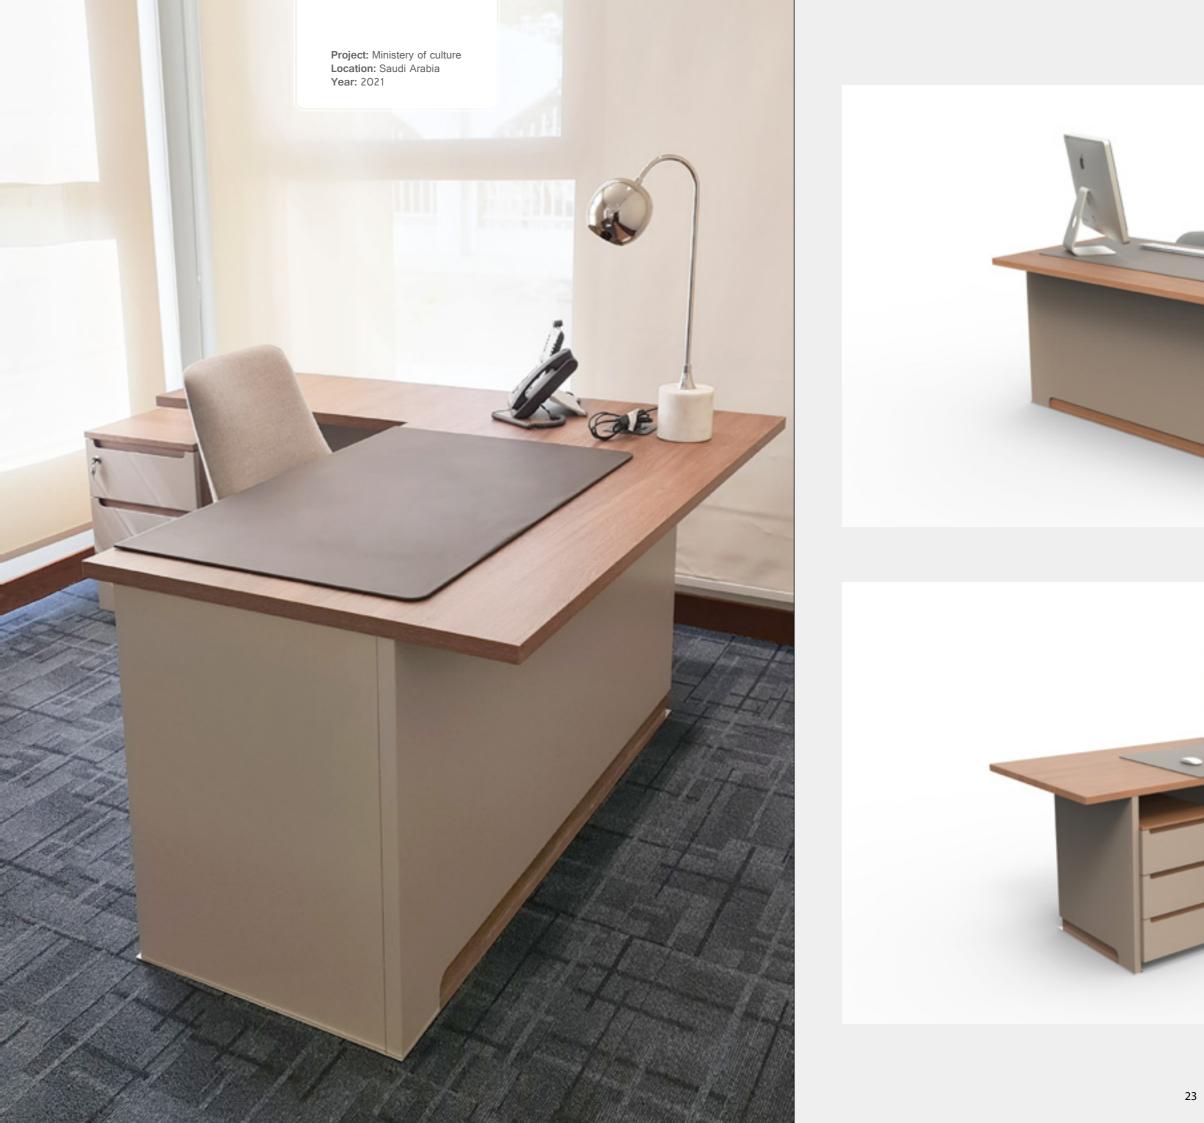

6 Choose material
- 22 KZ Office
- 29 Solid Surface projects
- 44 Choose materials
- 48 Canme Group

**Meeting tables** 



4

1\_ Sketch & dimension (Client)

2\_ Design & 3D Modeling (Kz Bespoke)



**3**\_ Choose materials (Client), Rendering & Constructions Plane (Kz Bespoke)



4\_ Manufacturing (Kz Bespoke)



## From sketch to reality

5\_ Installations (Client or Kz Bespoke)

































## **Choose** Materials









#### Venner

#### Leather



Club (001)



Statuario



Calacatta Gold

#### Lattice (Wood, Marble, Corian & Metal)





Origami



Acero Cepillado/Pulido





Oro Cepillado/Pulido





Metal

Negro Cepillado/Pulido

18



Zinc (024)



Bahia (002)



Negro (006)



Chocolate (011)



Emperador



Onyx



Marquina



Orobico



Interstellar





















Solid Surface projects



Project: Amparo Clinic Location: Barcelona Year: 2020











































#### Solid Surface Basic









#### Solid Surface Stone



Solid Surface Backlight





01 SS Stone White

02 SS Stone Grey

03 SS Stone Graphite

Backlight Translucence and reflective capacity





# Cleaning Easy everyday cleaning and care



01 SS White Backlight



### Solid Surface Properties

















Castellón (Spain)





Cantabria (Spain)



Around the world





export@kzbespoke.com +34 649 822 191

EFFORT. IMPROVEMENT. TRUST

www.KZBESPOKE.com