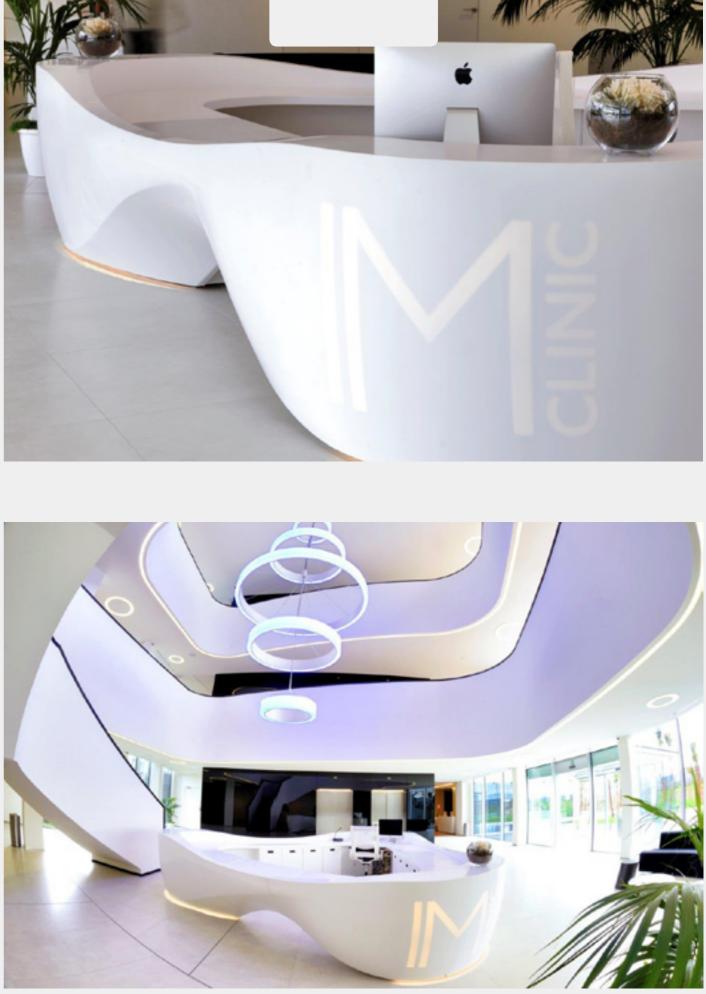

g tables** 



4

1\_ Sketch & dimension (Client)

2\_ Design & 3D Modeling (Kz Bespoke)



**3**\_ Choose materials (Client), Rendering & Constructions Plane (Kz Bespoke)



4\_ Manufacturing (Kz Bespoke)



## From sketch to reality

5\_ Installations (Client or Kz Bespoke)

































## **Choose** Materials









#### Venner

#### Leather



Club (001)



Statuario



Calacatta Gold

#### Lattice (Wood, Marble, Corian & Metal)





Origami



Acero Cepillado/Pulido





Oro Cepillado/Pulido





Metal

Negro Cepillado/Pulido

18



Zinc (024)



Bahia (002)



Negro (006)



Chocolate (011)



Emperador



Onyx



Marquina



Orobico



Interstellar





















Solid Surface projects



Project: Amparo Clinic Location: Barcelona Year: 2020











































#### Solid Surface Basic









#### Solid Surface Stone



Solid Surface Backlight





01 SS Stone White

02 SS Stone Grey

03 SS Stone Graphite

Backlight Translucence and reflective capacity





# Cleaning Easy everyday cleaning and care



01 SS White Backlight



### Solid Surface Properties

















Castellón (Spain)





Cantabria (Spain)



Around the world





export@kzbespoke.com +34 649 822 191

EFFORT. IMPROVEMENT. TRUST

www.KZBESPOKE.com