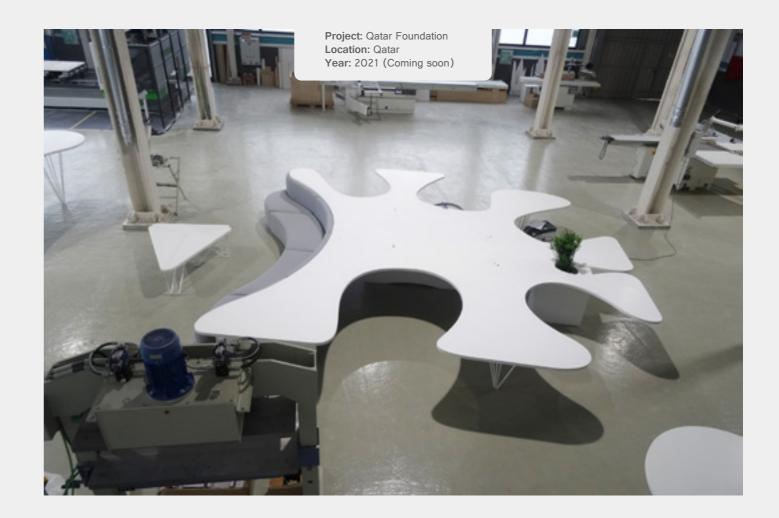

Sketch & dimension (Client)

2\_ Design & 3D Modeling (Kz Bespoke)



**3**\_ Choose materials (Client), Rendering & Constructions Plane (Kz Bespoke)



4\_ Manufacturing (Kz Bespoke)



## From sketch to reality

5\_ Installations (Client or Kz Bespoke)

































## **Choose** Materials









#### Venner

#### Leather



Club (001)



Statuario



Calacatta Gold

#### Lattice (Wood, Marble, Corian & Metal)





Origami



Acero Cepillado/Pulido





Oro Cepillado/Pulido





Metal

Negro Cepillado/Pulido

18



Zinc (024)



Bahia (002)



Negro (006)



Chocolate (011)



Emperador



Onyx



Marquina



Orobico



Interstellar





















Solid Surface projects



Project: Amparo Clinic Location: Barcelona Year: 2020











































#### Solid Surface Basic









#### Solid Surface Stone



Solid Surface Backlight





01 SS Stone White

02 SS Stone Grey

03 SS Stone Graphite

Backlight Translucence and reflective capacity





# Cleaning Easy everyday cleaning and care



01 SS White Backlight



### Solid Surface Properties

















Castellón (Spain)





Cantabria (Spain)



Around the world





export@kzbespoke.com +34 649 822 191

EFFORT. IMPROVEMENT. TRUST

www.KZBESPOKE.com